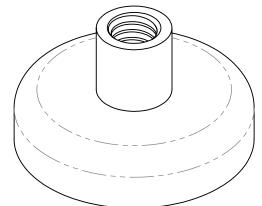

|        |           | 2          |                                             | 1         |           |
|--------|-----------|------------|---------------------------------------------|-----------|-----------|
|        | REVISIONS |            |                                             |           |           |
|        | ZONE      | REV.       | DESCRIPTION                                 | DATE      | APPROVED  |
|        | В3        | 1          | CHANGED DIAMETER TOLERANCE TO (+0" -0.015") | 6/11/2020 | C.Pearson |
|        | A3        | 1 <u>B</u> | CHANGED CUP HEIGHT TO (+0.005 - 0.01")      | 6/11/2020 | C.Pearson |
|        | A3        | 1          | ADDED POST HEIGHT TOLERANCE (±0.05")        | 6/11/2020 | C.Pearson |
| Ø1.250 |           |            |                                             |           |           |