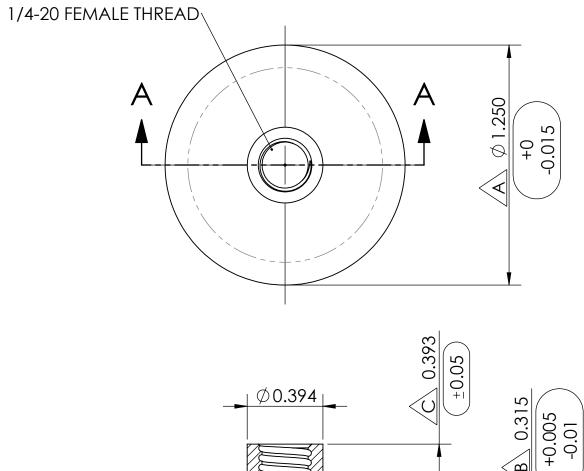

|        |           | 2          |                                             | 1         |           |
|--------|-----------|------------|---------------------------------------------|-----------|-----------|
|        | REVISIONS |            |                                             |           |           |
|        | ZONE      | REV.       | DESCRIPTION                                 | DATE      | APPROVED  |
|        | В3        | 1          | CHANGED DIAMETER TOLERANCE TO (+0" -0.015") | 6/11/2020 | C.Pearson |
|        | A3        | 1 <u>B</u> | CHANGED CUP HEIGHT TO (+0.005 - 0.01")      | 6/11/2020 | C.Pearson |
|        | A3        | 1          | ADDED POST HEIGHT TOLERANCE (±0.05")        | 6/11/2020 | C.Pearson |
| Ø1.250 |           |            |                                             |           |           |