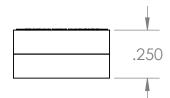

| GRADE: <b>N40</b>                       | PROPRIETARY AND CONFIDENTIAL                                                                                                          | UNLESS OTHERWISE SPECIFIED:                                                                                                                   | NAME                                                                                                                                                                           |    | DATE       |                       | MAZIN     |              |
|-----------------------------------------|---------------------------------------------------------------------------------------------------------------------------------------|-----------------------------------------------------------------------------------------------------------------------------------------------|--------------------------------------------------------------------------------------------------------------------------------------------------------------------------------|----|------------|-----------------------|-----------|--------------|
| MAGNETIZED: YES                         | THE INFORMATION CONTAINED IN THIS<br>DRAWING IS THE SOLE PROPERTY OF<br>AMAZING MAGNETS LLC ANY<br>REPRODUCTION IN PART OR AS A WHOLE | DIMENSIONS ARE IN INCHES<br>TOLERANCES:<br>FRACTIONAL ± 1/64<br>ANGULAR: MACH ± 1°<br>TWO PLACE DECIMAL ± 0.01<br>THREE PLACE DECIMAL ± 0.005 | DRAWN                                                                                                                                                                          | LB | 12/13/2011 | <b>WM</b>             | AGNE      | T <b>S</b> ® |
| RESIDUAL INDUCTION (Br): 12.5-12.8 KG   |                                                                                                                                       |                                                                                                                                               | CHECKED                                                                                                                                                                        | TB | 12/13/2011 |                       | D-REDBLUE | -            |
| COERCIVE FORCE (Hc): ≥11.4 KOe          | WITHOUT THE WRITTEN PERMISSION OF<br>AMAZING MAGNETS LLC IS                                                                           | MATERIAL:                                                                                                                                     | COMMENTS:<br>ALL EDGES BROKEN<br>0.025 MAX<br>0.44" DIA x 0.1875" THICK MAGNET<br>HOUSED IN 0.02" THICK <b>RED &amp; BLUE</b><br>COLOR<br>ABS PLASTIC (NORTH POLE ON RED FACE) |    |            |                       |           |              |
|                                         | PROHIBITED.                                                                                                                           | NdFeB                                                                                                                                         |                                                                                                                                                                                |    |            | SIZE DWG. NO          |           | REV          |
| MAX. ENERGY PRODUCT (BHmax): 38-41 MGOe | CAGE CODE                                                                                                                             | FINISH:<br>Ni-Cu-Ni (silver in Color)                                                                                                         |                                                                                                                                                                                |    |            | A D250D-REDBLUE-SPECS | 0         |              |
| MAX OPERATIONAL TEMP: 80C / 176F        | 4R1R7                                                                                                                                 | DO NOT SCALE DRAWING                                                                                                                          |                                                                                                                                                                                |    |            | SCALE 2:1             |           |              |
| 5                                       | 1 4                                                                                                                                   | 3                                                                                                                                             | 2                                                                                                                                                                              |    |            | 1                     |           |              |