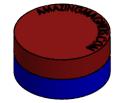

| GRADE: <b>N40</b>                       | PROPRIETARY AND CONFIDENTIAL                                                                                                          | UNLESS OTHERWISE SPECIFIED:                                                                                                                   | NAME                                                                                                                                                                           |    | DATE       |                       | MAZIN     |              |
|-----------------------------------------|---------------------------------------------------------------------------------------------------------------------------------------|-----------------------------------------------------------------------------------------------------------------------------------------------|--------------------------------------------------------------------------------------------------------------------------------------------------------------------------------|----|------------|-----------------------|-----------|--------------|
| MAGNETIZED: YES                         | THE INFORMATION CONTAINED IN THIS<br>DRAWING IS THE SOLE PROPERTY OF<br>AMAZING MAGNETS LLC ANY<br>REPRODUCTION IN PART OR AS A WHOLE | DIMENSIONS ARE IN INCHES<br>TOLERANCES:<br>FRACTIONAL ± 1/64<br>ANGULAR: MACH ± 1°<br>TWO PLACE DECIMAL ± 0.01<br>THREE PLACE DECIMAL ± 0.005 | DRAWN                                                                                                                                                                          | LB | 12/13/2011 | <b>WM</b>             | AGNE      | T <b>S</b> ® |
| RESIDUAL INDUCTION (Br): 12.5-12.8 KG   |                                                                                                                                       |                                                                                                                                               | CHECKED                                                                                                                                                                        | TB | 12/13/2011 |                       | D-REDBLUE | -            |
| COERCIVE FORCE (Hc): ≥11.4 KOe          | WITHOUT THE WRITTEN PERMISSION OF<br>AMAZING MAGNETS LLC IS                                                                           | MATERIAL:                                                                                                                                     | COMMENTS:<br>ALL EDGES BROKEN<br>0.025 MAX<br>0.44" DIA x 0.1875" THICK MAGNET<br>HOUSED IN 0.02" THICK <b>RED &amp; BLUE</b><br>COLOR<br>ABS PLASTIC (NORTH POLE ON RED FACE) |    |            |                       |           |              |
|                                         | PROHIBITED.                                                                                                                           | NdFeB                                                                                                                                         |                                                                                                                                                                                |    |            | SIZE DWG. NO          |           | REV          |
| MAX. ENERGY PRODUCT (BHmax): 38-41 MGOe | CAGE CODE                                                                                                                             | FINISH:<br>Ni-Cu-Ni (silver in Color)                                                                                                         |                                                                                                                                                                                |    |            | A D250D-REDBLUE-SPECS | 0         |              |
| MAX OPERATIONAL TEMP: 80C / 176F        | 4R1R7                                                                                                                                 | DO NOT SCALE DRAWING                                                                                                                          |                                                                                                                                                                                |    |            | SCALE 2:1             |           |              |
| 5                                       | 1 4                                                                                                                                   | 3                                                                                                                                             | 2                                                                                                                                                                              |    |            | 1                     |           |              |