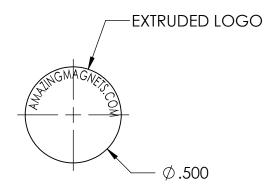

| GRADE: <b>N40</b>                       | PROPRIETARY AND CONFIDENTIAL                                                                                                          | UNLESS OTHERWISE SPECIFIED:                                                                                                                   | NAME                                                                                                                                                                           |    | DATE       |                       | MAZIN     |              |
|-----------------------------------------|---------------------------------------------------------------------------------------------------------------------------------------|-----------------------------------------------------------------------------------------------------------------------------------------------|--------------------------------------------------------------------------------------------------------------------------------------------------------------------------------|----|------------|-----------------------|-----------|--------------|
| MAGNETIZED: YES                         | THE INFORMATION CONTAINED IN THIS<br>DRAWING IS THE SOLE PROPERTY OF<br>AMAZING MAGNETS LLC ANY<br>REPRODUCTION IN PART OR AS A WHOLE | DIMENSIONS ARE IN INCHES<br>TOLERANCES:<br>FRACTIONAL ± 1/64<br>ANGULAR: MACH ± 1°<br>TWO PLACE DECIMAL ± 0.01<br>THREE PLACE DECIMAL ± 0.005 | DRAWN                                                                                                                                                                          | LB | 12/13/2011 | <b>WM</b>             | AGNE      | T <b>S</b> ® |
| RESIDUAL INDUCTION (Br): 12.5-12.8 KG   |                                                                                                                                       |                                                                                                                                               | CHECKED                                                                                                                                                                        | TB | 12/13/2011 |                       | D-REDBLUE | -            |
| COERCIVE FORCE (Hc): ≥11.4 KOe          | WITHOUT THE WRITTEN PERMISSION OF<br>AMAZING MAGNETS LLC IS                                                                           | MATERIAL:                                                                                                                                     | COMMENTS:<br>ALL EDGES BROKEN<br>0.025 MAX<br>0.44" DIA x 0.1875" THICK MAGNET<br>HOUSED IN 0.02" THICK <b>RED &amp; BLUE</b><br>COLOR<br>ABS PLASTIC (NORTH POLE ON RED FACE) |    |            |                       |           |              |
|                                         | PROHIBITED.                                                                                                                           | NdFeB                                                                                                                                         |                                                                                                                                                                                |    |            | SIZE DWG. NO          |           | REV          |
| MAX. ENERGY PRODUCT (BHmax): 38-41 MGOe | CAGE CODE                                                                                                                             | FINISH:<br>Ni-Cu-Ni (silver in Color)                                                                                                         |                                                                                                                                                                                |    |            | A D250D-REDBLUE-SPECS | 0         |              |
| MAX OPERATIONAL TEMP: 80C / 176F        | 4R1R7                                                                                                                                 | DO NOT SCALE DRAWING                                                                                                                          |                                                                                                                                                                                |    |            | SCALE 2:1             |           |              |
| 5                                       | 1 4                                                                                                                                   | 3                                                                                                                                             | 2                                                                                                                                                                              |    |            | 1                     |           |              |