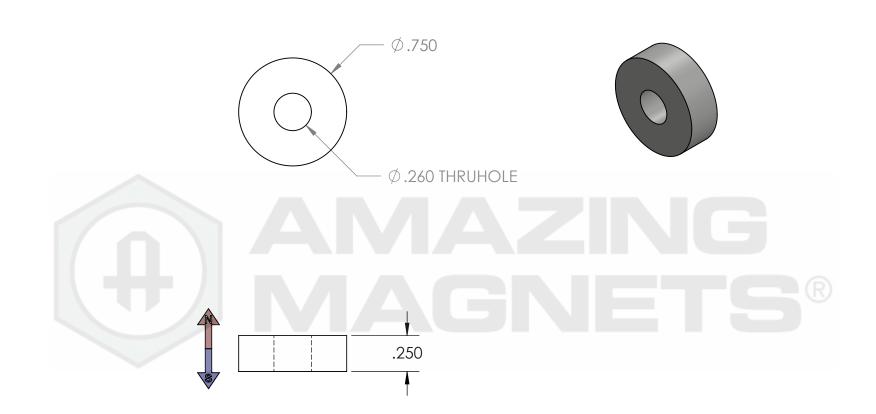

| GRADE: <b>N40</b>                          | PROPRIETARY AND CONFIDENTIAL                                                                                                                                                                      | UNLESS OTHERWISE SPECIFIED:                                                                                                     | NAME                          |    | DATE      | A           | AMAZI   |      |
|--------------------------------------------|---------------------------------------------------------------------------------------------------------------------------------------------------------------------------------------------------|---------------------------------------------------------------------------------------------------------------------------------|-------------------------------|----|-----------|-------------|---------|------|
| MAGNETIZED: YES                            | THE INFORMATION CONTAINED IN THIS DRAWING IS THE SOLE PROPERTY OF AMAZING MAGNETS LLC ANY REPRODUCTION IN PART OR AS A WHOLE WITHOUT THE WRITTEN PERMISSION OF AMAZING MAGNETS LLC IS PROHIBITED. | DIMENSIONS ARE IN INCHES TOLERANCES: FRACTIONAL ± 1/64 ANGULAR: MACH ± 1° THOP PLACE DECIMAL ± 0.01 THREE PLACE DECIMAL ± 0.005 | DRAWN                         | LB | 1/19/2012 |             | MAGNE   | = 15 |
| RESIDUAL INDUCTION (Br): 12.5-12.8 KG      |                                                                                                                                                                                                   |                                                                                                                                 | CHECKED                       | TB | 1/19/2012 | TITLE:      | H250F   |      |
| COERCIVE FORCE (Hc): ≥ 11.4 KOe            |                                                                                                                                                                                                   | MATERIAL:                                                                                                                       | COMMENTS:                     |    |           |             |         |      |
| INTRINSIC COERCIVE FORCE (Hci): ≥ 12.0 KOe |                                                                                                                                                                                                   | NdFeB                                                                                                                           | ALL EDGES BROKEN<br>0.025 MAX |    | EN        | SIZE        | WG. NO. | REV  |
| MAX. ENERGY PRODUCT (BHmax): 38-41 MGOe    | CAGE CODE                                                                                                                                                                                         | Ni-Cu-Ni (silver in Color)                                                                                                      |                               |    |           | H250F-SPECS | U       |      |
| MAX OPERATIONAL TEMP: 80C / 176F           | 4R1R7                                                                                                                                                                                             | DO NOT SCALE DRAWING                                                                                                            |                               |    |           | SCALE 3:2   |         |      |
| Г                                          | 1                                                                                                                                                                                                 | 2                                                                                                                               |                               |    | 0         |             | ,       |      |