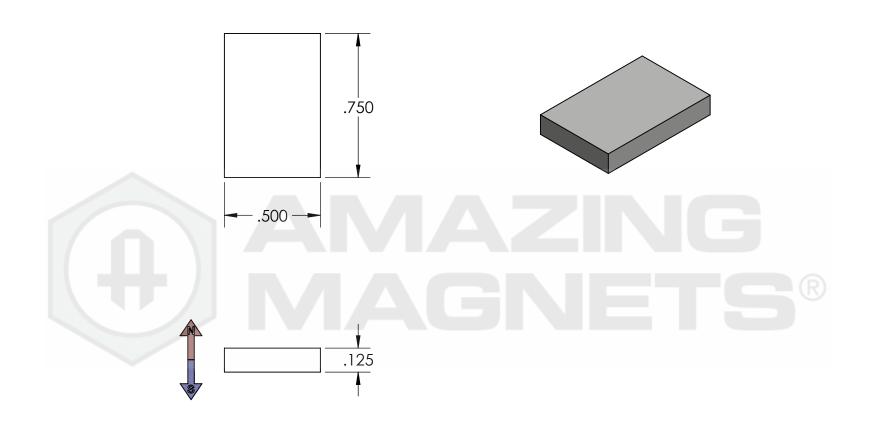

| GRADE: <b>N40</b>                          | PROPRIETARY AND CONFIDENTIAL                                                                                                                                                                      | UNLESS OTHERWISE SPECIFIED:                                                                                                    | NAME                          |    | DATE      |                 |          | IAZIN        |       |
|--------------------------------------------|---------------------------------------------------------------------------------------------------------------------------------------------------------------------------------------------------|--------------------------------------------------------------------------------------------------------------------------------|-------------------------------|----|-----------|-----------------|----------|--------------|-------|
| MAGNETIZED: YES                            | THE INFORMATION CONTAINED IN THIS DRAWING IS THE SOLE PROPERTY OF AMAZING MAGNETS LLC ANY REPRODUCTION IN PART OR AS A WHOLE WITHOUT THE WRITTEN PERMISSION OF AMAZING MAGNETS LLC IS PROHIBITED. | DIMENSIONS ARE IN INCHES TOLERANCES: FRACTIONAL ± 1/64 ANGULAR: MACH ± 1° TWO PLACE DECIMAL ± 0.01 THREE PLACE DECIMAL ± 0.005 | DRAWN                         | LB | 1/18/2012 | MAGNETS MAGNETS |          |              |       |
| RESIDUAL INDUCTION (Br): 12.5-12.8 KG      |                                                                                                                                                                                                   |                                                                                                                                | CHECKED                       | ТВ | 1/18/2012 | TITLE           | : P13    | 25DF         |       |
| COERCIVE FORCE (Hc): ≥ 11.4 KOe            |                                                                                                                                                                                                   | MATERIAL:                                                                                                                      | COMMENTS:                     |    | 1 12001   |                 |          |              |       |
| INTRINSIC COERCIVE FORCE (Hci): ≥ 12.0 KOe |                                                                                                                                                                                                   | NdFeB                                                                                                                          | ALL EDGES BROKEN<br>0.025 MAX |    |           | SIZE            | DWG. NO. |              | O REV |
| MAX. ENERGY PRODUCT (BHmax): 38-41 MGOe    | CAGE CODE                                                                                                                                                                                         | Ni-Cu-Ni (silver in Color)                                                                                                     |                               |    |           | A               | P125DF   | P125DF-SPECS |       |
| MAX OPERATIONAL TEMP: 80C / 176F           | 4R1R7                                                                                                                                                                                             | DO NOT SCALE DRAWING                                                                                                           |                               |    |           | SCALE 2:1       |          |              |       |
| _                                          | 1                                                                                                                                                                                                 |                                                                                                                                |                               |    | 0         |                 |          |              |       |