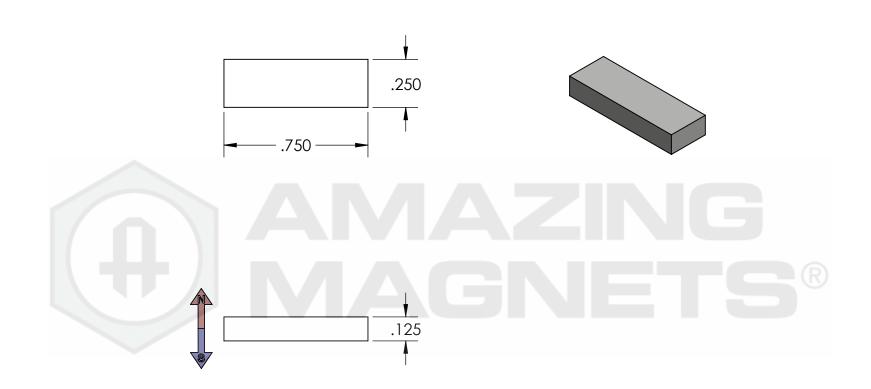

| GRADE: <b>N40</b>                          | PROPRIETARY AND CONFIDENTIAL                                                                                                                                                                      | UNLESS OTHERWISE SPECIFIED:                                                                                                    | NAME                                 |    | DATE      |                | AMAZ         |     |
|--------------------------------------------|---------------------------------------------------------------------------------------------------------------------------------------------------------------------------------------------------|--------------------------------------------------------------------------------------------------------------------------------|--------------------------------------|----|-----------|----------------|--------------|-----|
| MAGNETIZED: YES                            | THE INFORMATION CONTAINED IN THIS DRAWING IS THE SOLE PROPERTY OF AMAZING MAGNETS LLC ANY REPRODUCTION IN PART OR AS A WHOLE WITHOUT THE WRITTEN PERMISSION OF AMAZING MAGNETS LLC IS PROHIBITED. | DIMENSIONS ARE IN INCHES TOLERANCES: FRACTIONAL ± 1/64 ANGULAR: MACH ± 1° TWO PLACE DECIMAL ± 0.01 THREE PLACE DECIMAL ± 0.005 | DRAWN                                | LB | 1/18/2012 | MAGNETS        |              |     |
| RESIDUAL INDUCTION (Br): 12.5-12.8 KG      |                                                                                                                                                                                                   |                                                                                                                                | CHECKED                              | ТВ | 1/18/2012 | TITLE          | : P250AF     |     |
| COERCIVE FORCE (Hc): ≥ 11.4 KOe            |                                                                                                                                                                                                   | MATERIAL:                                                                                                                      | COMMENTS: ALL EDGES BROKEN 0.025 MAX |    |           | 1 2007 (1      |              |     |
| INTRINSIC COERCIVE FORCE (Hci): ≥ 12.0 KOe |                                                                                                                                                                                                   | NdFeB                                                                                                                          |                                      |    |           | SIZE D         | WG. NO.      | REV |
| MAX. ENERGY PRODUCT (BHmax): 38-41 MGOe    | CAGE CODE                                                                                                                                                                                         | Ni-Cu-Ni (silver in Color)  DO NOT SCALE DRAWING                                                                               |                                      |    |           | A P250AF-SPECS | P250AF-SPECS | O   |
| MAX OPERATIONAL TEMP: 80C / 176F           | 4R1R7                                                                                                                                                                                             |                                                                                                                                |                                      |    |           | SCALE 2:1      |              |     |
| F                                          | 1                                                                                                                                                                                                 | 2                                                                                                                              |                                      |    | 2         |                | 2            |     |