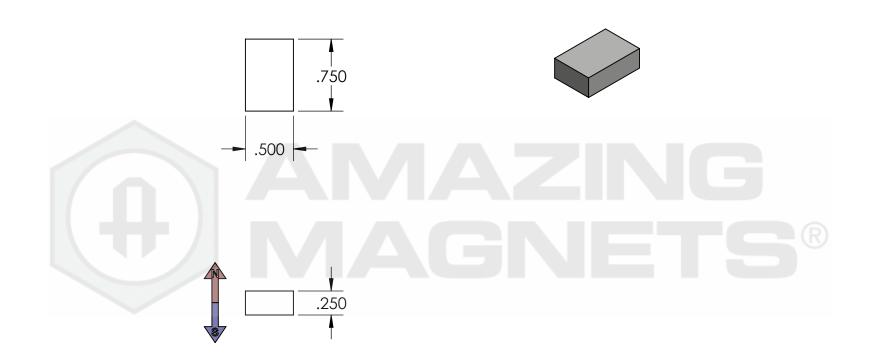

| GRADE: <b>N40</b>                          | PROPRIETARY AND CONFIDENTIAL                                                                                                                                                                      | UNLESS OTHERWISE SPECIFIED:                                                                                                    | NAME                          |    | DATE      |           | AMAZI        |     |
|--------------------------------------------|---------------------------------------------------------------------------------------------------------------------------------------------------------------------------------------------------|--------------------------------------------------------------------------------------------------------------------------------|-------------------------------|----|-----------|-----------|--------------|-----|
| magnetized: <b>Yes</b>                     | THE INFORMATION CONTAINED IN THIS DRAWING IS THE SOLE PROPERTY OF AMAZING MAGNETS LLC ANY REPRODUCTION IN PART OR AS A WHOLE WITHOUT THE WRITTEN PERMISSION OF AMAZING MAGNETS LLC IS PROHIBITED. | DIMENSIONS ARE IN INCHES TOLERANCES: FRACTIONAL ± 1/64 ANGULAR: MACH ± 1° TWO PLACE DECIMAL ± 0.01 THREE PLACE DECIMAL ± 0.005 | DRAWN                         | LB | 1/18/2012 |           | MAGN         |     |
| RESIDUAL INDUCTION (Br): 12.5-12.8 KG      |                                                                                                                                                                                                   |                                                                                                                                | CHECKED                       | TB | 1/18/2012 | TITLE:    | P250DF       |     |
| COERCIVE FORCE (Hc): ≥ 11.4 KOe            |                                                                                                                                                                                                   |                                                                                                                                | COMMENTS:                     |    | 1 23001   |           |              |     |
| INTRINSIC COERCIVE FORCE (Hci): ≥ 12.0 KOe |                                                                                                                                                                                                   | NdFeB                                                                                                                          | ALL EDGES BROKEN<br>0.025 MAX |    |           | SIZE DW   | /G. NO.      | REV |
| MAX. ENERGY PRODUCT (BHmax): 38-41 MGOe    | CAGE CODE                                                                                                                                                                                         | FINISH: Ni-Cu-Ni (silver in Color)                                                                                             |                               |    |           | A         | P250DF-SPECS | 0   |
| MAX OPERATIONAL TEMP: 80C / 176F           | 4R1R7                                                                                                                                                                                             | ,                                                                                                                              |                               |    |           | SCALE 1:1 |              |     |
|                                            |                                                                                                                                                                                                   | DO NOT SCALE DRAWING                                                                                                           |                               |    |           | 3CALL I   | • !          |     |
| 5                                          | <b>1</b>                                                                                                                                                                                          | 3                                                                                                                              |                               |    | 2         |           | 1            |     |