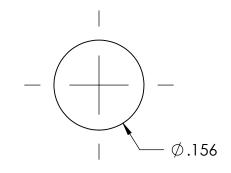

|                                         |                                                                                                                                       |                                                                                                                                              |           |                 |            |                        |         | NG   |
|-----------------------------------------|---------------------------------------------------------------------------------------------------------------------------------------|----------------------------------------------------------------------------------------------------------------------------------------------|-----------|-----------------|------------|------------------------|---------|------|
| GRADE: <b>N40</b>                       | PROPRIETARY AND CONFIDENTIAL                                                                                                          | UNLESS OTHERWISE SPECIFIED:                                                                                                                  | NAME      |                 | DATE       | <b>I</b> ( <b>∔↓</b> ) | DAACDI  |      |
| MAGNETIZED: YES                         | THE INFORMATION CONTAINED IN THIS<br>DRAWING IS THE SOLE PROPERTY OF<br>AMAZING MAGNETS LLC ANY<br>REPRODUCTION IN PART OR AS A WHOLE | DIMENSIONS ARE IN INCHES<br>TOLERANCES:<br>FRACTIONAL ± 1/64<br>ANGULAR: MACH ± 1°<br>TWO PLACE DECIMAL ± 0.01<br>THREE PLACE DECIMAL ± 0.05 | DRAWN     | LB              | 12/13/2011 |                        |         | :19° |
| RESIDUAL INDUCTION (Br): 12.5-12.8 KG   |                                                                                                                                       |                                                                                                                                              | CHECKED   | TB              | 12/13/2011 | TITLE:                 | R375A1  |      |
| COERCIVE FORCE (Hc): ≥11.4 KOe          | WITHOUT THE WRITTEN PERMISSION OF<br>AMAZING MAGNETS LLC IS                                                                           |                                                                                                                                              | COMMENTS: |                 |            |                        |         |      |
|                                         | PROHIBITED.                                                                                                                           | NdFeB                                                                                                                                        | ALL E     | dges bro<br>Max | KEN        |                        | WG. NO. | REV  |
| MAX. ENERGY PRODUCT (BHmax): 38-41 MGOe | CAGE CODE                                                                                                                             | FINISH:<br><b>Ni-Cu-Ni</b> (silver in Color)                                                                                                 |           |                 | A          | R375A1-SPECS           | 0       |      |
| MAX OPERATIONAL TEMP: 80C / 176F        | 4R1R7                                                                                                                                 | DO NOT SCALE DRAWING                                                                                                                         |           |                 |            | SCALE 6:1              |         |      |
| 5                                       | 1 4                                                                                                                                   | 3                                                                                                                                            | 2         |                 |            | 1                      |         |      |