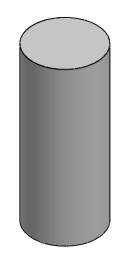

|                                         |                                                                                                                                       |                                                                                                                                              |           |                 |            |                        |         | NG   |
|-----------------------------------------|---------------------------------------------------------------------------------------------------------------------------------------|----------------------------------------------------------------------------------------------------------------------------------------------|-----------|-----------------|------------|------------------------|---------|------|
| GRADE: <b>N40</b>                       | PROPRIETARY AND CONFIDENTIAL                                                                                                          | UNLESS OTHERWISE SPECIFIED:                                                                                                                  | NAME      |                 | DATE       | <b>I</b> ( <b>∔↓</b> ) | DAACDI  |      |
| MAGNETIZED: YES                         | THE INFORMATION CONTAINED IN THIS<br>DRAWING IS THE SOLE PROPERTY OF<br>AMAZING MAGNETS LLC ANY<br>REPRODUCTION IN PART OR AS A WHOLE | DIMENSIONS ARE IN INCHES<br>TOLERANCES:<br>FRACTIONAL ± 1/64<br>ANGULAR: MACH ± 1°<br>TWO PLACE DECIMAL ± 0.01<br>THREE PLACE DECIMAL ± 0.05 | DRAWN     | LB              | 12/13/2011 |                        |         | :19° |
| RESIDUAL INDUCTION (Br): 12.5-12.8 KG   |                                                                                                                                       |                                                                                                                                              | CHECKED   | TB              | 12/13/2011 | TITLE:                 | R375A1  |      |
| COERCIVE FORCE (Hc): ≥11.4 KOe          | WITHOUT THE WRITTEN PERMISSION OF<br>AMAZING MAGNETS LLC IS                                                                           |                                                                                                                                              | COMMENTS: |                 |            |                        |         |      |
|                                         | PROHIBITED.                                                                                                                           | NdFeB                                                                                                                                        | ALL E     | dges bro<br>Max | KEN        |                        | WG. NO. | REV  |
| MAX. ENERGY PRODUCT (BHmax): 38-41 MGOe | CAGE CODE                                                                                                                             | FINISH:<br><b>Ni-Cu-Ni</b> (silver in Color)                                                                                                 |           |                 | A          | R375A1-SPECS           | 0       |      |
| MAX OPERATIONAL TEMP: 80C / 176F        | 4R1R7                                                                                                                                 | DO NOT SCALE DRAWING                                                                                                                         |           |                 |            | SCALE 6:1              |         |      |
| 5                                       | 1 4                                                                                                                                   | 3                                                                                                                                            | 2         |                 |            | 1                      |         |      |