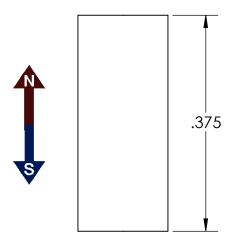

|                                         |                                                                                                                                       |                                                                                                                                              |           |                 |            |                        |         | NG   |
|-----------------------------------------|---------------------------------------------------------------------------------------------------------------------------------------|----------------------------------------------------------------------------------------------------------------------------------------------|-----------|-----------------|------------|------------------------|---------|------|
| GRADE: <b>N40</b>                       | PROPRIETARY AND CONFIDENTIAL                                                                                                          | UNLESS OTHERWISE SPECIFIED:                                                                                                                  | NAME      |                 | DATE       | <b>I</b> ( <b>∔↓</b> ) | DAACDI  |      |
| MAGNETIZED: YES                         | THE INFORMATION CONTAINED IN THIS<br>DRAWING IS THE SOLE PROPERTY OF<br>AMAZING MAGNETS LLC ANY<br>REPRODUCTION IN PART OR AS A WHOLE | DIMENSIONS ARE IN INCHES<br>TOLERANCES:<br>FRACTIONAL ± 1/64<br>ANGULAR: MACH ± 1°<br>TWO PLACE DECIMAL ± 0.01<br>THREE PLACE DECIMAL ± 0.05 | DRAWN     | LB              | 12/13/2011 |                        |         | :19° |
| RESIDUAL INDUCTION (Br): 12.5-12.8 KG   |                                                                                                                                       |                                                                                                                                              | CHECKED   | TB              | 12/13/2011 | TITLE:                 | R375A1  |      |
| COERCIVE FORCE (Hc): ≥11.4 KOe          | WITHOUT THE WRITTEN PERMISSION OF<br>AMAZING MAGNETS LLC IS                                                                           |                                                                                                                                              | COMMENTS: |                 |            |                        |         |      |
|                                         | PROHIBITED.                                                                                                                           | NdFeB                                                                                                                                        | ALL E     | dges bro<br>Max | KEN        |                        | WG. NO. | REV  |
| MAX. ENERGY PRODUCT (BHmax): 38-41 MGOe | CAGE CODE                                                                                                                             | FINISH:<br><b>Ni-Cu-Ni</b> (silver in Color)                                                                                                 |           |                 | A          | R375A1-SPECS           | 0       |      |
| MAX OPERATIONAL TEMP: 80C / 176F        | 4R1R7                                                                                                                                 | DO NOT SCALE DRAWING                                                                                                                         |           |                 |            | SCALE 6:1              |         |      |
| 5                                       | 1 4                                                                                                                                   | 3                                                                                                                                            | 2         |                 |            | 1                      |         |      |