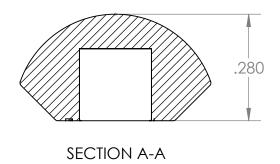

|                                            |                                                                                                                                                                 | UNLESS OTHERWISE SPECIFIED:                                             | NAME                                                                                                                          |    | DATE                        |         | AMAZII            | VG  |  |
|--------------------------------------------|-----------------------------------------------------------------------------------------------------------------------------------------------------------------|-------------------------------------------------------------------------|-------------------------------------------------------------------------------------------------------------------------------|----|-----------------------------|---------|-------------------|-----|--|
| GRADE: N40                                 | PROPRIETARY AND CONFIDENTIAL                                                                                                                                    | UNLESS OTHERWISE SPECIFIED.                                             | INAME                                                                                                                         |    | DAIL                        | ·II∖ ★★ |                   |     |  |
| MAGNETIZED: YES                            | THE INFORMATION CONTAINED IN THIS                                                                                                                               | DIMENSIONS ARE IN INCHES TOLERANCES: FRACTIONAL ± 1/64                  | DRAWN                                                                                                                         | LB | 1/26/2012                   |         | IVIAGINE          | 13  |  |
| RESIDUAL INDUCTION (Br): 12.5-12.8 KG      | DRAWING IS THE SOLE PROPERTY OF AMAZING MAGNETS LLC ANY REPRODUCTION IN PART OR AS A WHOLE WITHOUT THE WRITTEN PERMISSION OF AMAZING MAGNETS LLC IS PROHIBITED. | ANGULAR: MACH ± 1° TWO PLACE DECIMAL ± 0.01 THREE PLACE DECIMAL ± 0.005 | CHECKED                                                                                                                       | TB | 1/26/2012                   | TITLE:  | WB250D-BLAC       | `K  |  |
| COERCIVE FORCE (Hc): ≥ 11.4 KOe            |                                                                                                                                                                 |                                                                         | COMMENTS:                                                                                                                     |    | TIDECOD DELICIT             |         |                   |     |  |
| INTRINSIC COERCIVE FORCE (Hci): ≥ 12.0 KOe |                                                                                                                                                                 | NdFeB                                                                   | ALL EDGES BROKEN 0.025 MAX 1/8" DIA. X 1/8" THICK MAGNET HOUSED IN BLACK ABS PLASTIC HOLDS 8+ SHEETS OF (8.5" X 11") PAPER TO |    |                             |         | /G. NO.           | REV |  |
| MAX. ENERGY PRODUCT (BHmax): 38-41 MGOe    | CAGE CODE                                                                                                                                                       | Ni-Cu-Ni (silver in Color)                                              |                                                                                                                               |    | WB250D-BLACK-SPECS          |         | U                 |     |  |
| MAX OPERATIONAL TEMP: 80C / 176F           | 4R1R7                                                                                                                                                           | DO NOT SCALE DRAWING WHITEBOARD EMBEDDED LOGI                           |                                                                                                                               |    | )<br>LOGO: AMAZING M,AGNETS |         | SCALE 4:1 WEIGHT: |     |  |
| 5                                          | 4                                                                                                                                                               | 3                                                                       |                                                                                                                               | 2  |                             |         | 1                 | 1   |  |