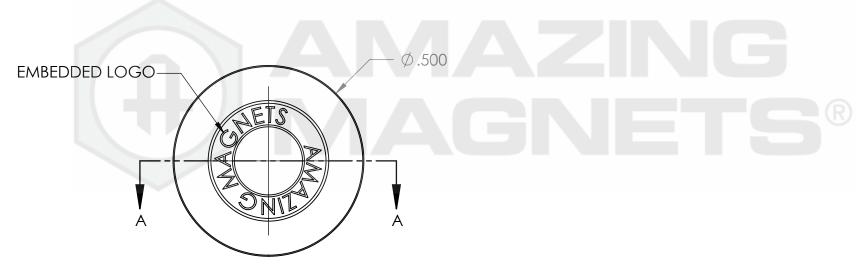

|                                            |                                                                                                                                                                 | UNLESS OTHERWISE SPECIFIED:                                             | NAME                                                                                                                          |    | DATE                        |         | AMAZII            | VG  |  |
|--------------------------------------------|-----------------------------------------------------------------------------------------------------------------------------------------------------------------|-------------------------------------------------------------------------|-------------------------------------------------------------------------------------------------------------------------------|----|-----------------------------|---------|-------------------|-----|--|
| GRADE: N40                                 | PROPRIETARY AND CONFIDENTIAL                                                                                                                                    | UNLESS OTHERWISE SPECIFIED.                                             | INAME                                                                                                                         |    | DAIL                        | ·II∖ ★★ |                   |     |  |
| MAGNETIZED: YES                            | THE INFORMATION CONTAINED IN THIS                                                                                                                               | DIMENSIONS ARE IN INCHES TOLERANCES: FRACTIONAL ± 1/64                  | DRAWN                                                                                                                         | LB | 1/26/2012                   |         | IVIAGINE          | 13  |  |
| RESIDUAL INDUCTION (Br): 12.5-12.8 KG      | DRAWING IS THE SOLE PROPERTY OF AMAZING MAGNETS LLC ANY REPRODUCTION IN PART OR AS A WHOLE WITHOUT THE WRITTEN PERMISSION OF AMAZING MAGNETS LLC IS PROHIBITED. | ANGULAR: MACH ± 1° TWO PLACE DECIMAL ± 0.01 THREE PLACE DECIMAL ± 0.005 | CHECKED                                                                                                                       | TB | 1/26/2012                   | TITLE:  | WB250D-BLAC       | `K  |  |
| COERCIVE FORCE (Hc): ≥ 11.4 KOe            |                                                                                                                                                                 |                                                                         | COMMENTS:                                                                                                                     |    | TIDECOD DELICIT             |         |                   |     |  |
| INTRINSIC COERCIVE FORCE (Hci): ≥ 12.0 KOe |                                                                                                                                                                 | NdFeB                                                                   | ALL EDGES BROKEN 0.025 MAX 1/8" DIA. X 1/8" THICK MAGNET HOUSED IN BLACK ABS PLASTIC HOLDS 8+ SHEETS OF (8.5" X 11") PAPER TO |    |                             |         | /G. NO.           | REV |  |
| MAX. ENERGY PRODUCT (BHmax): 38-41 MGOe    | CAGE CODE                                                                                                                                                       | Ni-Cu-Ni (silver in Color)                                              |                                                                                                                               |    | WB250D-BLACK-SPECS          |         | U                 |     |  |
| MAX OPERATIONAL TEMP: 80C / 176F           | 4R1R7                                                                                                                                                           | DO NOT SCALE DRAWING WHITEBOARD EMBEDDED LOGI                           |                                                                                                                               |    | )<br>LOGO: AMAZING M,AGNETS |         | SCALE 4:1 WEIGHT: |     |  |
| 5                                          | 4                                                                                                                                                               | 3                                                                       |                                                                                                                               | 2  |                             |         | 1                 | 1   |  |