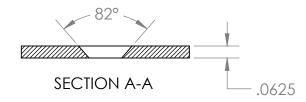

ZINC PLATED STEEL DISC FOR ATTACHING TO MAGNETS

4R1R7

5

| PROPRIETARY AND CONFIDENTIAL                                                                                                                                                                      | UNLESS OTHERWISE SPECIFIED:                                                                                                                   | NAME                                  |            | DATE       |
|---------------------------------------------------------------------------------------------------------------------------------------------------------------------------------------------------|-----------------------------------------------------------------------------------------------------------------------------------------------|---------------------------------------|------------|------------|
| THE INFORMATION CONTAINED IN THIS DRAWING IS THE SOLE PROPERTY OF AMAZING MAGNETS LLC ANY REPRODUCTION IN PART OR AS A WHOLE WITHOUT THE WRITTEN PERMISSION OF AMAZING MAGNETS LLC IS PROHIBITED. | DIMENSIONS ARE IN INCHES<br>TOLERANCES:<br>FRACTIONAL ± 1/64<br>ANGULAR: MACH ± 1°<br>TWO PLACE DECIMAL ± 0.01<br>THREE PLACE DECIMAL ± 0.005 | DRAWN                                 | L.Bilisoly | 11/21/2014 |
|                                                                                                                                                                                                   |                                                                                                                                               |                                       |            |            |
|                                                                                                                                                                                                   | MATERIAL: STEEL                                                                                                                               | COMMENTS:  ALL EDGES BROKEN 0.025 MAX |            |            |
| CAGE CODE                                                                                                                                                                                         | FINISH:                                                                                                                                       |                                       |            |            |

ZINC PLATED

DO NOT SCALE DRAWING

AMAZING MAGNETS®

TITLE: ZNSDH063G

SIZE DWG. NO.

ZNSDH063G-SPECS

REV

4 3