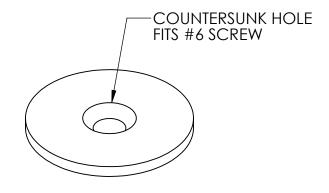

ZINC PLATED STEEL DISC FOR ATTACHING TO MAGNETS

4R1R7

5

| PROPRIETARY AND CONFIDENTIAL                                                                                                                                                                      | UNLESS OTHERWISE SPECIFIED:                                                                                                                   | NAME                                  |            | DATE       |
|---------------------------------------------------------------------------------------------------------------------------------------------------------------------------------------------------|-----------------------------------------------------------------------------------------------------------------------------------------------|---------------------------------------|------------|------------|
| THE INFORMATION CONTAINED IN THIS DRAWING IS THE SOLE PROPERTY OF AMAZING MAGNETS LLC ANY REPRODUCTION IN PART OR AS A WHOLE WITHOUT THE WRITTEN PERMISSION OF AMAZING MAGNETS LLC IS PROHIBITED. | DIMENSIONS ARE IN INCHES<br>TOLERANCES:<br>FRACTIONAL ± 1/64<br>ANGULAR: MACH ± 1°<br>TWO PLACE DECIMAL ± 0.01<br>THREE PLACE DECIMAL ± 0.005 | DRAWN                                 | L.Bilisoly | 11/21/2014 |
|                                                                                                                                                                                                   |                                                                                                                                               |                                       |            |            |
|                                                                                                                                                                                                   | MATERIAL: STEEL                                                                                                                               | COMMENTS:  ALL EDGES BROKEN 0.025 MAX |            |            |
| CAGE CODE                                                                                                                                                                                         | FINISH:                                                                                                                                       |                                       |            |            |