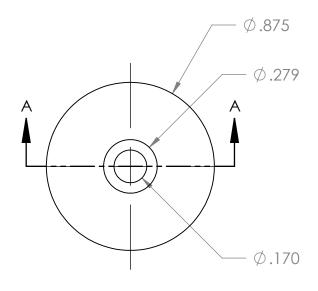

ZINC PLATED STEEL DISC FOR ATTACHING TO MAGNETS

4R1R7

5

| PROPRIETARY AND CONFIDENTIAL                                                                                                                                                                      | UNLESS OTHERWISE SPECIFIED:                                                                                                                   | NAME                                  |            | DATE       |
|---------------------------------------------------------------------------------------------------------------------------------------------------------------------------------------------------|-----------------------------------------------------------------------------------------------------------------------------------------------|---------------------------------------|------------|------------|
| THE INFORMATION CONTAINED IN THIS DRAWING IS THE SOLE PROPERTY OF AMAZING MAGNETS LLC ANY REPRODUCTION IN PART OR AS A WHOLE WITHOUT THE WRITTEN PERMISSION OF AMAZING MAGNETS LLC IS PROHIBITED. | DIMENSIONS ARE IN INCHES<br>TOLERANCES:<br>FRACTIONAL ± 1/64<br>ANGULAR: MACH ± 1°<br>TWO PLACE DECIMAL ± 0.01<br>THREE PLACE DECIMAL ± 0.005 | DRAWN                                 | L.Bilisoly | 11/21/2014 |
|                                                                                                                                                                                                   |                                                                                                                                               |                                       |            |            |
|                                                                                                                                                                                                   | MATERIAL: STEEL                                                                                                                               | COMMENTS:  ALL EDGES BROKEN 0.025 MAX |            |            |
| CAGE CODE                                                                                                                                                                                         | FINISH:                                                                                                                                       |                                       |            |            |

ZINC PLATED

DO NOT SCALE DRAWING

AMAZING MAGNETS®

TITLE: ZNSDH063G

SIZE DWG. NO.

ZNSDH063G-SPECS

REV

4 3