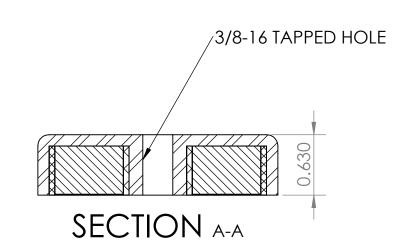

3. NORTH POLARITY OF MAGNET EXPOSED

MATERIAL: NdFeB
GRADE: N40
COATING: NICKEL (Ni-Cu-Ni)
MAGNETIZED: YES, AXIAL
RESIDUAL INDUCTION (Br): 12.5-12.8 KG
COERCIVE FORCE (HcB): ≥11.4 KOe
INTRINSIC COERCIVE FORCE (Hci): ≥12.0 KOe
MAXIMUM ENERGY PRODUCT (Bhmax): 38-41 MGOe
MAXIMUM OPERATIONAL TEMPERATURE: 80C / 176F