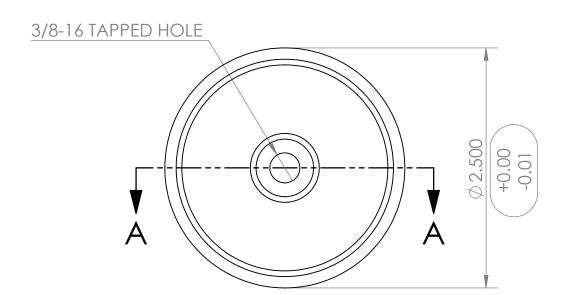

3. NORTH POLARITY OF MAGNET EXPOSED

MATERIAL: NdFeB
GRADE: N40
COATING: NICKEL (Ni-Cu-Ni)
MAGNETIZED: YES, AXIAL
RESIDUAL INDUCTION (Br): 12.5-12.8 KG
COERCIVE FORCE (HcB): ≥11.4 KOe
INTRINSIC COERCIVE FORCE (Hci): ≥12.0 KOe
MAXIMUM ENERGY PRODUCT (Bhmax): 38-41 MGOe
MAXIMUM OPERATIONAL TEMPERATURE: 80C / 176F