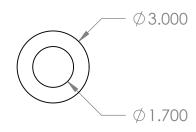

| ODUDE MA                                   | PROPRIETARY AND CONFIDENTIAL                                                                                                                                                                      | UNLESS OTHERWISE SPECIFIED:                                                                        | NAME                          |    | DATE      | n                                      | AMAZIN          |  |
|--------------------------------------------|---------------------------------------------------------------------------------------------------------------------------------------------------------------------------------------------------|----------------------------------------------------------------------------------------------------|-------------------------------|----|-----------|----------------------------------------|-----------------|--|
| GRADE: N40  MAGNETIZED: YES                | THE INFORMATION CONTAINED IN THIS DRAWING IS THE SOLE PROPERTY OF AMAZING MAGNETS LLC ANY REPRODUCTION IN PART OR AS A WHOLE WITHOUT THE WRITTEN PERMISSION OF AMAZING MAGNETS LLC IS PROHIBITED. | DIMENSIONS ARE IN INCHES TOLERANCES: FRACTIONAL ± 1/64 ANGULAR: MACH ± 1° TWO PLACE DECIMAL ± 0.01 | DRAWN                         | LB | 1/19/2012 | <b>MAGNET</b>                          |                 |  |
| RESIDUAL INDUCTION (Br): 12.5-12.8 KG      |                                                                                                                                                                                                   |                                                                                                    | CHECKED                       | ТВ | 1/19/2012 | TITLE:                                 | H1000-3000-1750 |  |
| COERCIVE FORCE (Hc): ≥ 11.4 KOe            |                                                                                                                                                                                                   | MATERIAL:                                                                                          | COMMENTS:                     |    |           | 111000 0000 1700                       |                 |  |
| INTRINSIC COERCIVE FORCE (Hci): ≥ 12.0 KOe |                                                                                                                                                                                                   | NdFeB                                                                                              | ALL EDGES BROKEN<br>0.025 MAX |    |           | SIZE DWG. NO.<br>H1000-3000-1750-SPECS | REV             |  |
| MAX. ENERGY PRODUCT (BHmax): 38-41 MGOe    | CAGE CODE                                                                                                                                                                                         | Ni-Cu-Ni (silver in Color)                                                                         |                               |    |           |                                        | O               |  |
| MAX OPERATIONAL TEMP: 80C / 176F           | 4R1R7                                                                                                                                                                                             | DO NOT SCALE DRAWING                                                                               |                               |    |           | SCALE 1:2                              |                 |  |
| F                                          | 1                                                                                                                                                                                                 | 2                                                                                                  |                               |    | 2         |                                        | 1               |  |