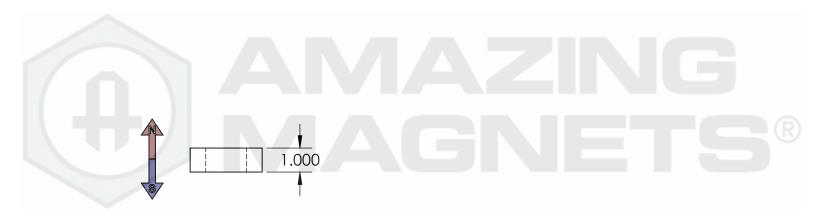

| ODUDE MA                                   | PROPRIETARY AND CONFIDENTIAL                                                                                                                                                                      | UNLESS OTHERWISE SPECIFIED:                                                                        | NAME                          |    | DATE      | n                                      | AMAZIN          |  |
|--------------------------------------------|---------------------------------------------------------------------------------------------------------------------------------------------------------------------------------------------------|----------------------------------------------------------------------------------------------------|-------------------------------|----|-----------|----------------------------------------|-----------------|--|
| GRADE: N40  MAGNETIZED: YES                | THE INFORMATION CONTAINED IN THIS DRAWING IS THE SOLE PROPERTY OF AMAZING MAGNETS LLC ANY REPRODUCTION IN PART OR AS A WHOLE WITHOUT THE WRITTEN PERMISSION OF AMAZING MAGNETS LLC IS PROHIBITED. | DIMENSIONS ARE IN INCHES TOLERANCES: FRACTIONAL ± 1/64 ANGULAR: MACH ± 1° TWO PLACE DECIMAL ± 0.01 | DRAWN                         | LB | 1/19/2012 | <b>MAGNET</b>                          |                 |  |
| RESIDUAL INDUCTION (Br): 12.5-12.8 KG      |                                                                                                                                                                                                   |                                                                                                    | CHECKED                       | ТВ | 1/19/2012 | TITLE:                                 | H1000-3000-1750 |  |
| COERCIVE FORCE (Hc): ≥ 11.4 KOe            |                                                                                                                                                                                                   | MATERIAL:                                                                                          | COMMENTS:                     |    |           | 111000 0000 1700                       |                 |  |
| INTRINSIC COERCIVE FORCE (Hci): ≥ 12.0 KOe |                                                                                                                                                                                                   | NdFeB                                                                                              | ALL EDGES BROKEN<br>0.025 MAX |    |           | SIZE DWG. NO.<br>H1000-3000-1750-SPECS | REV             |  |
| MAX. ENERGY PRODUCT (BHmax): 38-41 MGOe    | CAGE CODE                                                                                                                                                                                         | Ni-Cu-Ni (silver in Color)                                                                         |                               |    |           |                                        | O               |  |
| MAX OPERATIONAL TEMP: 80C / 176F           | 4R1R7                                                                                                                                                                                             | DO NOT SCALE DRAWING                                                                               |                               |    |           | SCALE 1:2                              |                 |  |
| F                                          | 1                                                                                                                                                                                                 | 2                                                                                                  |                               |    | 2         |                                        | 1               |  |