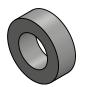

| ODUDE MA                                   | PROPRIETARY AND CONFIDENTIAL                                                                                                                                                                      | UNLESS OTHERWISE SPECIFIED:                                                                        | NAME                          |    | DATE      | n                                      | AMAZIN          |  |
|--------------------------------------------|---------------------------------------------------------------------------------------------------------------------------------------------------------------------------------------------------|----------------------------------------------------------------------------------------------------|-------------------------------|----|-----------|----------------------------------------|-----------------|--|
| GRADE: N40  MAGNETIZED: YES                | THE INFORMATION CONTAINED IN THIS DRAWING IS THE SOLE PROPERTY OF AMAZING MAGNETS LLC ANY REPRODUCTION IN PART OR AS A WHOLE WITHOUT THE WRITTEN PERMISSION OF AMAZING MAGNETS LLC IS PROHIBITED. | DIMENSIONS ARE IN INCHES TOLERANCES: FRACTIONAL ± 1/64 ANGULAR: MACH ± 1° TWO PLACE DECIMAL ± 0.01 | DRAWN                         | LB | 1/19/2012 | <b>MAGNET</b>                          |                 |  |
| RESIDUAL INDUCTION (Br): 12.5-12.8 KG      |                                                                                                                                                                                                   |                                                                                                    | CHECKED                       | ТВ | 1/19/2012 | TITLE:                                 | H1000-3000-1750 |  |
| COERCIVE FORCE (Hc): ≥ 11.4 KOe            |                                                                                                                                                                                                   | MATERIAL:                                                                                          | COMMENTS:                     |    |           | 111000 0000 1700                       |                 |  |
| INTRINSIC COERCIVE FORCE (Hci): ≥ 12.0 KOe |                                                                                                                                                                                                   | NdFeB                                                                                              | ALL EDGES BROKEN<br>0.025 MAX |    |           | SIZE DWG. NO.<br>H1000-3000-1750-SPECS | REV             |  |
| MAX. ENERGY PRODUCT (BHmax): 38-41 MGOe    | CAGE CODE                                                                                                                                                                                         | Ni-Cu-Ni (silver in Color)                                                                         |                               |    |           |                                        | O               |  |
| MAX OPERATIONAL TEMP: 80C / 176F           | 4R1R7                                                                                                                                                                                             | DO NOT SCALE DRAWING                                                                               |                               |    |           | SCALE 1:2                              |                 |  |
| F                                          | 1                                                                                                                                                                                                 | 2                                                                                                  |                               |    | 2         |                                        | 1               |  |