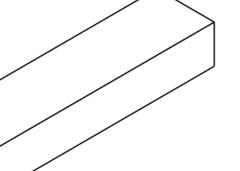

|   | 4                                                                                                                                                                                             |                                     | 3                                                                                                                                                                                                                     |                                                           | 2                                                                                                                                                                                                                                                    |                                                                      |                                   |             | 1                             |                                  |            |  |
|---|-----------------------------------------------------------------------------------------------------------------------------------------------------------------------------------------------|-------------------------------------|-----------------------------------------------------------------------------------------------------------------------------------------------------------------------------------------------------------------------|-----------------------------------------------------------|------------------------------------------------------------------------------------------------------------------------------------------------------------------------------------------------------------------------------------------------------|----------------------------------------------------------------------|-----------------------------------|-------------|-------------------------------|----------------------------------|------------|--|
|   |                                                                                                                                                                                               |                                     |                                                                                                                                                                                                                       |                                                           |                                                                                                                                                                                                                                                      |                                                                      |                                   |             | REVISIONS                     |                                  |            |  |
|   |                                                                                                                                                                                               |                                     |                                                                                                                                                                                                                       |                                                           | -                                                                                                                                                                                                                                                    | ZONE                                                                 | REV.                              | DESCRIPT    | ION                           | DATE                             | APPROVED   |  |
|   |                                                                                                                                                                                               |                                     |                                                                                                                                                                                                                       |                                                           |                                                                                                                                                                                                                                                      | SHEET1                                                               | REVO                              | INITIAL REL | EASE                          | 12/17/2019                       | Spencer W. |  |
| В |                                                                                                                                                                                               | 2.0                                 |                                                                                                                                                                                                                       | 50                                                        |                                                                                                                                                                                                                                                      |                                                                      |                                   |             |                               |                                  |            |  |
| A |                                                                                                                                                                                               |                                     |                                                                                                                                                                                                                       | 0.2                                                       |                                                                                                                                                                                                                                                      |                                                                      |                                   |             |                               |                                  |            |  |
|   | CONDITIONS MAGNETIC PROPERTIES                                                                                                                                                                |                                     |                                                                                                                                                                                                                       |                                                           |                                                                                                                                                                                                                                                      |                                                                      |                                   |             |                               |                                  |            |  |
|   | <ol> <li>PART IS TO BE FREE OF SCRAT<br/>CAUSED DURING PRODUCTIO</li> <li>PART IS TO BE FREE OF GREAS<br/>SURFACES.</li> <li>PARTS MUST BE PACKAGED II<br/>DAMAGE DURING TRANSPORT</li> </ol> | ON.<br>SE, AND DISCOLORATION ON ALL | MATERIAL: LICENSED NdFeB<br>GRADE: N42<br>COATING: Nickel (Ni-Cu-Ni)<br>MAGNETIZED: THICKNESS<br>Br (KG): 12.8-13.2<br>HcB (KOe): ≥11.5<br>Hci (KOe): ≥11.0<br>BHmax (MGOe): 40-43<br>MAXIMUM TEMPERATURE: 80C / 176F | THE IN<br>DRAW<br>AMAZ<br>REPRC<br>WITHC<br>AMAZ<br>PROHI | PROPRIETARY AND CONFIDENTIAL<br>IFORMATION CONTAINED IN THIS<br>VING IS THE SOLE PROPERTY OF<br>VING MAGNETS LLC ANY<br>DOUCTION IN PART OR AS A WHOLE<br>DUT THE WRITTEN PERMISSION OF<br>VING MAGNETS LLC IS<br>IBITED.<br>GE CODE<br><b>4R1R7</b> | DIMENSIONS<br>TOLERANCES<br>ANGULAR: M<br>TWO PLACE D<br>THREE PLACE | ACH ± 1° CHEC<br>DECIMAL ± 0.005" |             | 7/2019<br>TITLE:<br>SIZE DWG. | P250CP-1<br>NO.<br>P250CP-N42-SP | N42        |  |
|   | 4                                                                                                                                                                                             |                                     | 3                                                                                                                                                                                                                     |                                                           | 2                                                                                                                                                                                                                                                    |                                                                      |                                   |             | 1                             |                                  |            |  |