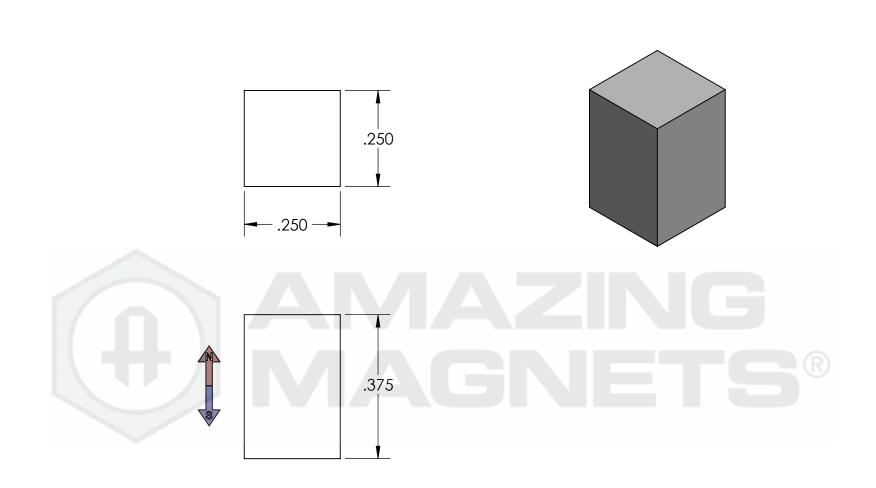

| GRADE: <b>N40</b>                          | PROPRIETARY AND CONFIDENTIAL                                                                                                                                                                      | UNLESS OTHERWISE SPECIFIED:                                                                                                                   | NAME                                 |    | DATE      |              | AMAZI    |     |
|--------------------------------------------|---------------------------------------------------------------------------------------------------------------------------------------------------------------------------------------------------|-----------------------------------------------------------------------------------------------------------------------------------------------|--------------------------------------|----|-----------|--------------|----------|-----|
| MAGNETIZED: YES                            | THE INFORMATION CONTAINED IN THIS DRAWING IS THE SOLE PROPERTY OF AMAZING MAGNETS LLC ANY REPRODUCTION IN PART OR AS A WHOLE WITHOUT THE WRITTEN PERMISSION OF AMAZING MAGNETS LLC IS PROHIBITED. | DIMENSIONS ARE IN INCHES<br>TOLERANCES:<br>FRACTIONAL ± 1/64<br>ANGULAR: MACH ± 1°<br>TWO PLACE DECIMAL ± 0.01<br>THREE PLACE DECIMAL ± 0.005 | DRAWN                                | LB | 1/18/2012 |              | MAGN     | ETS |
| RESIDUAL INDUCTION (Br): 12.5-12.8 KG      |                                                                                                                                                                                                   |                                                                                                                                               | CHECKED                              | TB | 1/18/2012 | TITLE        | P375BB   |     |
| COERCIVE FORCE (Hc): ≥ 11.4 KOe            |                                                                                                                                                                                                   | MATERIAL:                                                                                                                                     | COMMENTS: ALL EDGES BROKEN 0.025 MAX |    |           | 1 07 000     |          |     |
| INTRINSIC COERCIVE FORCE (Hci): ≥ 12.0 KOe |                                                                                                                                                                                                   | NdFeB                                                                                                                                         |                                      |    |           | SIZE I       | DWG. NO. | REV |
| MAX. ENERGY PRODUCT (BHmax): 38-41 MGOe    | CAGE CODE                                                                                                                                                                                         | Ni-Cu-Ni (silver in Color)                                                                                                                    |                                      |    |           | P375BB-SPECS |          | U   |
| MAX OPERATIONAL TEMP: 80C / 176F           | 4R1R7                                                                                                                                                                                             | DO NOT SCALE DRAWING                                                                                                                          |                                      |    |           | SCALE 4:1    |          |     |
| E                                          | 1                                                                                                                                                                                                 | 2                                                                                                                                             |                                      |    | 2         |              | 1        |     |