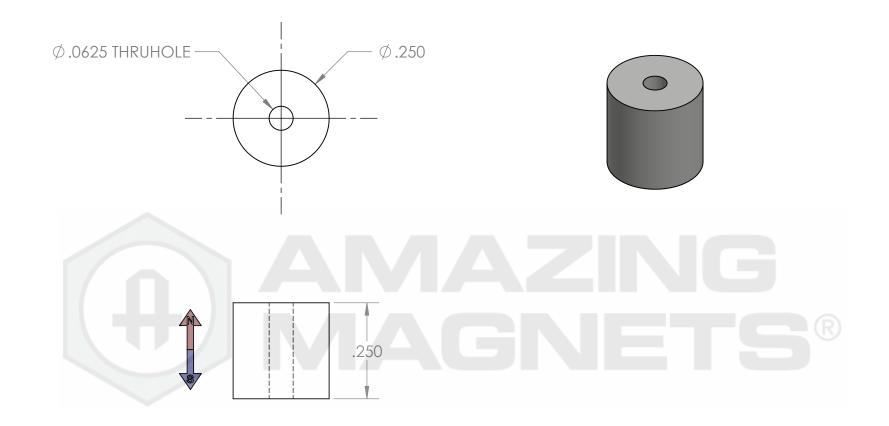

| COLOS: NA                                  | PROPRIETARY AND CONFIDENTIAL                                                                                                                                                                      | UNLESS OTHERWISE SPECIFIED:                                                                                                                                                                                                                                                                                                                                                                                                                                                                                                                                                                                                                                                                                                                                                                                                                                                                                                                                                                                                                                                                                                                                                                                                                                                                                                                                                                                                                                                                                                                                                                                                                                                                                                                                                                                                                                                                                                                                                                                                                                                                                                    | NAME                                 |    | DATE     |                              | AMAZIN           |                 |
|--------------------------------------------|---------------------------------------------------------------------------------------------------------------------------------------------------------------------------------------------------|--------------------------------------------------------------------------------------------------------------------------------------------------------------------------------------------------------------------------------------------------------------------------------------------------------------------------------------------------------------------------------------------------------------------------------------------------------------------------------------------------------------------------------------------------------------------------------------------------------------------------------------------------------------------------------------------------------------------------------------------------------------------------------------------------------------------------------------------------------------------------------------------------------------------------------------------------------------------------------------------------------------------------------------------------------------------------------------------------------------------------------------------------------------------------------------------------------------------------------------------------------------------------------------------------------------------------------------------------------------------------------------------------------------------------------------------------------------------------------------------------------------------------------------------------------------------------------------------------------------------------------------------------------------------------------------------------------------------------------------------------------------------------------------------------------------------------------------------------------------------------------------------------------------------------------------------------------------------------------------------------------------------------------------------------------------------------------------------------------------------------------|--------------------------------------|----|----------|------------------------------|------------------|-----------------|
| GRADE: N40                                 |                                                                                                                                                                                                   | DIMENSIONS ARE IN INCHES                                                                                                                                                                                                                                                                                                                                                                                                                                                                                                                                                                                                                                                                                                                                                                                                                                                                                                                                                                                                                                                                                                                                                                                                                                                                                                                                                                                                                                                                                                                                                                                                                                                                                                                                                                                                                                                                                                                                                                                                                                                                                                       | DRAWN                                | LB | 2/9/2012 |                              |                  | TS <sup>®</sup> |
| magnetized: <b>YES</b>                     | THE INFORMATION CONTAINED IN THIS DRAWING IS THE SOLE PROPERTY OF AMAZING MAGNETS LLC ANY REPRODUCTION IN PART OR AS A WHOLE WITHOUT THE WRITTEN PERMISSION OF AMAZING MAGNETS LLC IS PROHIBITED. | THREE TENGE BEGINNING 2 0.000                                                                                                                                                                                                                                                                                                                                                                                                                                                                                                                                                                                                                                                                                                                                                                                                                                                                                                                                                                                                                                                                                                                                                                                                                                                                                                                                                                                                                                                                                                                                                                                                                                                                                                                                                                                                                                                                                                                                                                                                                                                                                                  |                                      |    |          |                              |                  |                 |
| RESIDUAL INDUCTION (Br): 12.5-12.8 KG      |                                                                                                                                                                                                   |                                                                                                                                                                                                                                                                                                                                                                                                                                                                                                                                                                                                                                                                                                                                                                                                                                                                                                                                                                                                                                                                                                                                                                                                                                                                                                                                                                                                                                                                                                                                                                                                                                                                                                                                                                                                                                                                                                                                                                                                                                                                                                                                | CHECKED                              | TB | 2/9/2012 | TITLE:                       | RH250B-063       |                 |
| COERCIVE FORCE (Hc): ≥ 11.4 KOe            |                                                                                                                                                                                                   |                                                                                                                                                                                                                                                                                                                                                                                                                                                                                                                                                                                                                                                                                                                                                                                                                                                                                                                                                                                                                                                                                                                                                                                                                                                                                                                                                                                                                                                                                                                                                                                                                                                                                                                                                                                                                                                                                                                                                                                                                                                                                                                                | COMMENTS: ALL EDGES BROKEN 0.025 MAX |    |          | KI IZOOD OOO                 |                  |                 |
| INTRINSIC COERCIVE FORCE (Hci): ≥ 12.0 KOe |                                                                                                                                                                                                   | NdFeB                                                                                                                                                                                                                                                                                                                                                                                                                                                                                                                                                                                                                                                                                                                                                                                                                                                                                                                                                                                                                                                                                                                                                                                                                                                                                                                                                                                                                                                                                                                                                                                                                                                                                                                                                                                                                                                                                                                                                                                                                                                                                                                          |                                      |    |          | SIZE DWG. NO.  RH250B-063-SF | ,                | REV O           |
| MAX. ENERGY PRODUCT (BHmax): 38-41 MGOe    | CAGE CODE                                                                                                                                                                                         | Ni-Cu-Ni (silver in Color)                                                                                                                                                                                                                                                                                                                                                                                                                                                                                                                                                                                                                                                                                                                                                                                                                                                                                                                                                                                                                                                                                                                                                                                                                                                                                                                                                                                                                                                                                                                                                                                                                                                                                                                                                                                                                                                                                                                                                                                                                                                                                                     |                                      |    |          |                              | RH250B-063-SPECS |                 |
| MAX OPERATIONAL TEMP: 80C / 176F           | 4R1R7                                                                                                                                                                                             | The Control of the Co |                                      |    |          | SCALE 4:1                    |                  |                 |
|                                            |                                                                                                                                                                                                   | DO NOT SCALE DRAWING                                                                                                                                                                                                                                                                                                                                                                                                                                                                                                                                                                                                                                                                                                                                                                                                                                                                                                                                                                                                                                                                                                                                                                                                                                                                                                                                                                                                                                                                                                                                                                                                                                                                                                                                                                                                                                                                                                                                                                                                                                                                                                           |                                      |    |          | SCAL                         | _C 4 . I         |                 |
| _                                          | †                                                                                                                                                                                                 | 2                                                                                                                                                                                                                                                                                                                                                                                                                                                                                                                                                                                                                                                                                                                                                                                                                                                                                                                                                                                                                                                                                                                                                                                                                                                                                                                                                                                                                                                                                                                                                                                                                                                                                                                                                                                                                                                                                                                                                                                                                                                                                                                              |                                      |    | 0        |                              |                  |                 |