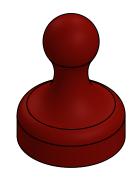

## SECTION A-A

| 00.05 N/0                                  | PROPRIETARY AND CONFIDENTIAL                             | UNLESS OTHERWISE SPECIFIED:                                                                                                    | NAME                                                                                                                                                      |    | DATE      |           |     | AMAZ         |      |
|--------------------------------------------|----------------------------------------------------------|--------------------------------------------------------------------------------------------------------------------------------|-----------------------------------------------------------------------------------------------------------------------------------------------------------|----|-----------|-----------|-----|--------------|------|
| GRADE: N40  MAGNETIZED: YES                | THE INFORMATION CONTAINED IN THIS                        | DIMENSIONS ARE IN INCHES TOLERANCES: FRACTIONAL ± 1/64 ANGULAR: MACH ± 1° TWO PLACE DECIMAL ± 0.01 THREE PLACE DECIMAL ± 0.005 | DRAWN                                                                                                                                                     | LB | 1/25/2012 | V         |     | MAGN         | ETS® |
| RESIDUAL INDUCTION (Br): 12.5-12.8 KG      |                                                          |                                                                                                                                | CHECKED                                                                                                                                                   | TB | 1/25/2012 | TITLE:    |     | WB-RED       |      |
| COERCIVE FORCE (Hc): ≥ 11.4 KOe            | WITHOUT THE WRITTEN PERMISSION OF AMAZING MAGNETS LLC IS | MATERIAL:                                                                                                                      | COMMENTS:<br>ALL EDGES BROKEN 0.025 MAX                                                                                                                   |    |           |           |     |              |      |
| INTRINSIC COERCIVE FORCE (Hci): ≥ 12.0 KOe | PROHIBITED.                                              | NdFeB                                                                                                                          |                                                                                                                                                           |    |           | SIZE      | DWC | G. NO.       | REV  |
| MAX. ENERGY PRODUCT (BHmax): 38-41 MGOe    | CAGE CODE                                                | Ni-Cu-Ni (silver in Color)                                                                                                     | 0.5" DIA X 0.1875" THICK MAGNET HOUSED<br>IN <b>RED</b> ABS PLASTIC.<br>HOLDS 25+ SHEETS OF PAPER TO<br>WHITEBOARD. EMBEDDED LOGO<br>(AMAZINGMAGNETS.COM) |    |           | A         |     | WB-RED-SPECS | 0    |
| MAX OPERATIONAL TEMP: 80C / 176F           | 4R1R7                                                    | DO NOT SCALE DRAWING                                                                                                           |                                                                                                                                                           |    |           | SCALE 3:2 |     |              |      |
| _                                          | <b>†</b>                                                 |                                                                                                                                |                                                                                                                                                           |    |           |           |     |              |      |