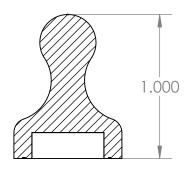

## SECTION A-A

| 00.05 N/0                                  | PROPRIETARY AND CONFIDENTIAL                             | UNLESS OTHERWISE SPECIFIED:                                                                                                    | NAME                                                                                                                                                      |    | DATE      |           |     | AMAZ         |      |
|--------------------------------------------|----------------------------------------------------------|--------------------------------------------------------------------------------------------------------------------------------|-----------------------------------------------------------------------------------------------------------------------------------------------------------|----|-----------|-----------|-----|--------------|------|
| GRADE: N40  MAGNETIZED: YES                | THE INFORMATION CONTAINED IN THIS                        | DIMENSIONS ARE IN INCHES TOLERANCES: FRACTIONAL ± 1/64 ANGULAR: MACH ± 1° TWO PLACE DECIMAL ± 0.01 THREE PLACE DECIMAL ± 0.005 | DRAWN                                                                                                                                                     | LB | 1/25/2012 | V         |     | MAGN         | ETS® |
| RESIDUAL INDUCTION (Br): 12.5-12.8 KG      |                                                          |                                                                                                                                | CHECKED                                                                                                                                                   | TB | 1/25/2012 | TITLE:    |     | WB-RED       |      |
| COERCIVE FORCE (Hc): ≥ 11.4 KOe            | WITHOUT THE WRITTEN PERMISSION OF AMAZING MAGNETS LLC IS | MATERIAL:                                                                                                                      | COMMENTS:<br>ALL EDGES BROKEN 0.025 MAX                                                                                                                   |    |           |           |     |              |      |
| INTRINSIC COERCIVE FORCE (Hci): ≥ 12.0 KOe | PROHIBITED.                                              | NdFeB                                                                                                                          |                                                                                                                                                           |    |           | SIZE      | DWC | G. NO.       | REV  |
| MAX. ENERGY PRODUCT (BHmax): 38-41 MGOe    | CAGE CODE                                                | Ni-Cu-Ni (silver in Color)                                                                                                     | 0.5" DIA X 0.1875" THICK MAGNET HOUSED<br>IN <b>RED</b> ABS PLASTIC.<br>HOLDS 25+ SHEETS OF PAPER TO<br>WHITEBOARD. EMBEDDED LOGO<br>(AMAZINGMAGNETS.COM) |    |           | A         |     | WB-RED-SPECS | 0    |
| MAX OPERATIONAL TEMP: 80C / 176F           | 4R1R7                                                    | DO NOT SCALE DRAWING                                                                                                           |                                                                                                                                                           |    |           | SCALE 3:2 |     |              |      |
| _                                          | <b>†</b>                                                 |                                                                                                                                |                                                                                                                                                           |    |           |           |     |              |      |