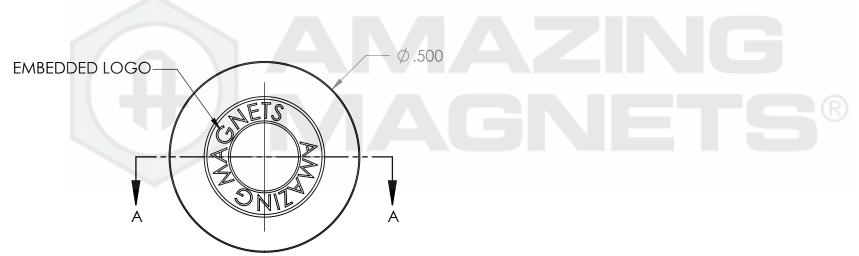

| GRADE: <b>N40</b>                          | PROPRIETARY AND CONFIDENTIAL                                                                                                                                                                      | UNLESS OTHERWISE SPECIFIED:                                                                                                    | NAME                                                                                                                                                  |                    | DATE      |                | AMAZIN                        |     |
|--------------------------------------------|---------------------------------------------------------------------------------------------------------------------------------------------------------------------------------------------------|--------------------------------------------------------------------------------------------------------------------------------|-------------------------------------------------------------------------------------------------------------------------------------------------------|--------------------|-----------|----------------|-------------------------------|-----|
| MAGNETIZED: YES                            | THE INFORMATION CONTAINED IN THIS DRAWING IS THE SOLE PROPERTY OF AMAZING MAGNETS LLC ANY REPRODUCTION IN PART OR AS A WHOLE WITHOUT THE WRITTEN PERMISSION OF AMAZING MAGNETS LLC IS PROHIBITED. | DIMENSIONS ARE IN INCHES TOLERANCES: FRACTIONAL ± 1/64 ANGULAR: MACH ± 1° TWO PLACE DECIMAL ± 0.01 THREE PLACE DECIMAL ± 0.005 | DRAWN                                                                                                                                                 | LB                 | 1/26/2012 | <b>MAGNETS</b> |                               |     |
| RESIDUAL INDUCTION (Br): 12.5-12.8 KG      |                                                                                                                                                                                                   |                                                                                                                                | CHECKED                                                                                                                                               | TB                 | 1/26/2012 | TITLE:         | WB250D-ORAN                   | 1GF |
| COERCIVE FORCE (Hc): ≥ 11.4 KOe            |                                                                                                                                                                                                   | MATERIAL:                                                                                                                      | COMMENTS:                                                                                                                                             |                    |           |                |                               |     |
| INTRINSIC COERCIVE FORCE (Hci): ≥ 12.0 KOe |                                                                                                                                                                                                   | NdFeB                                                                                                                          |                                                                                                                                                       | DGES BROKEN<br>MAX |           | Α              | DWG. NO.  WB250D-ORANGE-SPECS | REV |
| MAX. ENERGY PRODUCT (BHmax): 38-41 MGOe    | CAGE CODE                                                                                                                                                                                         | Ni-Cu-Ni (silver in Color)                                                                                                     | 1/8" DIA. X 1/8" THICK MAGNET HOUSED IN <b>ORANGE</b> ABS PLASTIC HOLDS 8+ SHEETS OF (8.5" X 11") PAPER TO WHITEBOARD EMBEDDED LOGO: AMAZING M,AGNETS |                    | IC        |                |                               | U   |
| MAX OPERATIONAL TEMP: 80C / 176F           | 4R1R7                                                                                                                                                                                             | DO NOT SCALE DRAWING                                                                                                           |                                                                                                                                                       |                    | SCALE 4:1 |                |                               |     |
| E                                          | 1                                                                                                                                                                                                 | 2                                                                                                                              |                                                                                                                                                       |                    | 2         |                | 1                             |     |