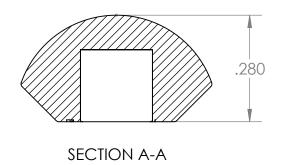

| GRADE: <b>N40</b>                          | PROPRIETARY AND CONFIDENTIAL                                                                                                                                                                      | UNLESS OTHERWISE SPECIFIED:                                                                                                    | NAME                                                                                                                                                  |                    | DATE      |                | AMAZIN                        |     |
|--------------------------------------------|---------------------------------------------------------------------------------------------------------------------------------------------------------------------------------------------------|--------------------------------------------------------------------------------------------------------------------------------|-------------------------------------------------------------------------------------------------------------------------------------------------------|--------------------|-----------|----------------|-------------------------------|-----|
| MAGNETIZED: YES                            | THE INFORMATION CONTAINED IN THIS DRAWING IS THE SOLE PROPERTY OF AMAZING MAGNETS LLC ANY REPRODUCTION IN PART OR AS A WHOLE WITHOUT THE WRITTEN PERMISSION OF AMAZING MAGNETS LLC IS PROHIBITED. | DIMENSIONS ARE IN INCHES TOLERANCES: FRACTIONAL ± 1/64 ANGULAR: MACH ± 1° TWO PLACE DECIMAL ± 0.01 THREE PLACE DECIMAL ± 0.005 | DRAWN                                                                                                                                                 | LB                 | 1/26/2012 | <b>MAGNETS</b> |                               |     |
| RESIDUAL INDUCTION (Br): 12.5-12.8 KG      |                                                                                                                                                                                                   |                                                                                                                                | CHECKED                                                                                                                                               | TB                 | 1/26/2012 | TITLE:         | WB250D-ORAN                   | 1GF |
| COERCIVE FORCE (Hc): ≥ 11.4 KOe            |                                                                                                                                                                                                   | MATERIAL:                                                                                                                      | COMMENTS:                                                                                                                                             |                    |           |                |                               |     |
| INTRINSIC COERCIVE FORCE (Hci): ≥ 12.0 KOe |                                                                                                                                                                                                   | NdFeB                                                                                                                          |                                                                                                                                                       | DGES BROKEN<br>MAX |           | Α              | DWG. NO.  WB250D-ORANGE-SPECS | REV |
| MAX. ENERGY PRODUCT (BHmax): 38-41 MGOe    | CAGE CODE                                                                                                                                                                                         | Ni-Cu-Ni (silver in Color)                                                                                                     | 1/8" DIA. X 1/8" THICK MAGNET HOUSED IN <b>ORANGE</b> ABS PLASTIC HOLDS 8+ SHEETS OF (8.5" X 11") PAPER TO WHITEBOARD EMBEDDED LOGO: AMAZING M,AGNETS |                    | IC        |                |                               | U   |
| MAX OPERATIONAL TEMP: 80C / 176F           | 4R1R7                                                                                                                                                                                             | DO NOT SCALE DRAWING                                                                                                           |                                                                                                                                                       |                    | SCALE 4:1 |                |                               |     |
| E                                          | 1                                                                                                                                                                                                 | 2                                                                                                                              |                                                                                                                                                       |                    | 2         |                | 1                             |     |